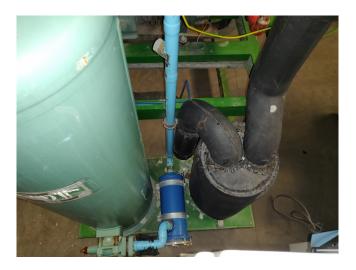

#### Used Bitzer 4N-12.2Y (x3)

Used, well maintened Bitzer cooling / freezing unit. Based on Bitzer 4N-12.2Y (x3) freon semi-hermetic reciprocating refrigeration compressors. Our capacity table is based on the used type of Freon. You can also use this compressors on alternative types of Freon. For all the other specs (if available), see the picture of the manufacturer model plate or the attached pdf file. \*Why choose for HOSBV? Were not only the largest used refrigeration specialist in Europe, but also, we deliver all equipment including an extensive test, warranty and industrial cleaning. \*Optional we can also arrange the logistics.