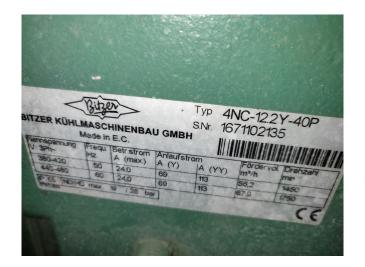

### **Specifications**

| Brand               | Bitzer                   |
|---------------------|--------------------------|
| Туре                | 4N-12.2Y (x3)            |
| Refrigerant         | Freon                    |
| Refrigerant type    | R 404 A or other types   |
| kW at -5°C/+40°C    | 114                      |
| kW at -10°C/+40°C   | 93.9                     |
| kW at -20°C/+40°C   | 61.2                     |
| kW at -30°C/+40°C   | 36.9                     |
| kW at -40°C/+40°C   | 20.1                     |
| On steel base frame | ✓                        |
| Weight in kg.       | 441kg (only              |
|                     | compressors)             |
| Package / Rack      | ✓                        |
| Sizes               | 3210x1120x1750mm         |
|                     | (LxWxH)                  |
| 1360                | Capacity in pdf is based |
|                     | on 1 compressor          |
|                     |                          |
| Stock               | 1                        |

#### Used Bitzer 4N-12.2Y (x3)

Used, well maintened Bitzer cooling / freezing unit. Based on Bitzer 4N-12.2Y (x3) freon semi-hermetic reciprocating refrigeration compressors. Our capacity table is based on the used type of Freon. You can also use this compressors on alternative types of Freon. For all the other specs (if available), see the picture of the manufacturer model plate or the attached pdf file. \*Why choose for HOSBV? Were not only the largest used refrigeration specialist in Europe, but also, we deliver all equipment including an extensive test, warranty and industrial cleaning. \*Optional we can also arrange the logistics.