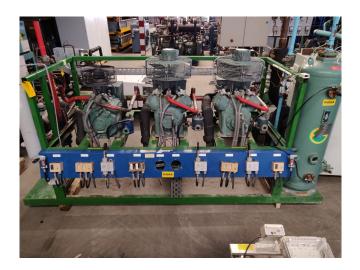

# Bitzer 4N-12.2Y (x3)

#### Used Bitzer 4N-12.2Y (x3)

Used, well maintened Bitzer cooling / freezing unit. Based on Bitzer 4N-12.2Y (x3) freon semi-hermetic reciprocating refrigeration compressors. Our capacity table is based on the used type of Freon. You can also use this compressors on alternative types of Freon. For all the other specs (if available), see the picture of the manufacturer model plate or the attached pdf file. \*Why choose for HOSBV? Were not only the largest used refrigeration specialist in Europe, but also, we deliver all equipment including an extensive test, warranty and industrial cleaning. \*Optional we can also arrange the logistics.