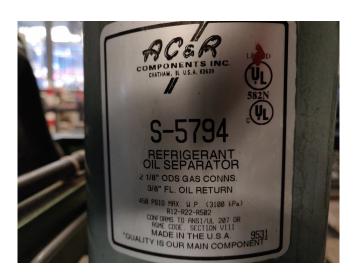

#### Used Bitzer 4N-12.2Y (x3)

Used, well maintened Bitzer cooling / freezing unit. Based on Bitzer 4N-12.2Y (x3) freon semi-hermetic reciprocating refrigeration compressors. Our capacity table is based on the used type of Freon. You can also use this compressors on alternative types of Freon. For all the other specs (if available), see the picture of the manufacturer model plate or the attached pdf file. \*Why choose for HOSBV? Were not only the largest used refrigeration specialist in Europe, but also, we deliver all equipment including an extensive test, warranty and industrial cleaning. \*Optional we can also arrange the logistics.