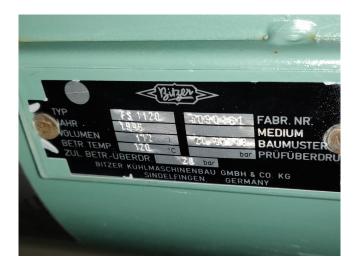

#### Used Bitzer 4N-12.2Y (x3)

Used, well maintened Bitzer cooling / freezing unit. Based on Bitzer 4N-12.2Y (x3) freon semi-hermetic reciprocating refrigeration compressors. Our capacity table is based on the used type of Freon. You can also use this compressors on alternative types of Freon. For all the other specs (if available), see the picture of the manufacturer model plate or the attached pdf file. \*Why choose for HOSBV? Were not only the largest used refrigeration specialist in Europe, but also, we deliver all equipment including an extensive test, warranty and industrial cleaning. \*Optional we can also arrange the logistics.