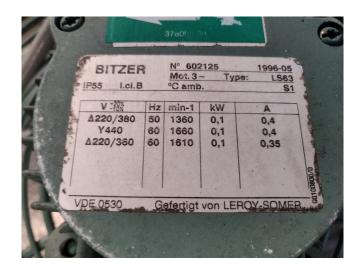

#### Used Bitzer 4N-12.2Y (x3)

Used, well maintened Bitzer cooling / freezing unit. Based on Bitzer 4N-12.2Y (x3) freon semi-hermetic reciprocating refrigeration compressors. Our capacity table is based on the used type of Freon. You can also use this compressors on alternative types of Freon. For all the other specs (if available), see the picture of the manufacturer model plate or the attached pdf file. \*Why choose for HOSBV? Were not only the largest used refrigeration specialist in Europe, but also, we deliver all equipment including an extensive test, warranty and industrial cleaning. \*Optional we can also arrange the logistics.