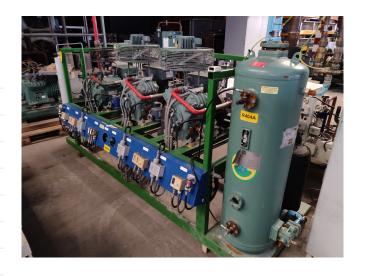

# Bitzer 4N-12.2Y (x3)

#### Used Bitzer 4N-12.2Y (x3)

Used, well maintened Bitzer cooling / freezing unit. Based on Bitzer 4N-12.2Y (x3) freon semi-hermetic reciprocating refrigeration compressors. Our capacity table is based on the used type of Freon. You can also use this compressors on alternative types of Freon. For all the other specs (if available), see the picture of the manufacturer model plate or the attached pdf file. \*Why choose for HOSBV? Were not only the largest used refrigeration specialist in Europe, but also, we deliver all equipment including an extensive test, warranty and industrial cleaning. \*Optional we can also arrange the logistics.