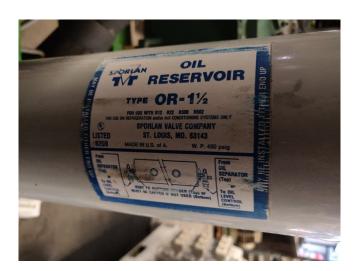

#### Used Bitzer 4N-12.2Y (x3)

Used, well maintened Bitzer cooling / freezing unit. Based on Bitzer 4N-12.2Y (x3) freon semi-hermetic reciprocating refrigeration compressors. Our capacity table is based on the used type of Freon. You can also use this compressors on alternative types of Freon. For all the other specs (if available), see the picture of the manufacturer model plate or the attached pdf file. \*Why choose for HOSBV? Were not only the largest used refrigeration specialist in Europe, but also, we deliver all equipment including an extensive test, warranty and industrial cleaning. \*Optional we can also arrange the logistics.