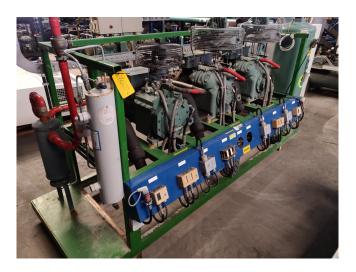

# Bitzer 4N-12.2Y (x3)

#### Used Bitzer 4N-12.2Y (x3)

Used, well maintened Bitzer cooling / freezing unit. Based on Bitzer 4N-12.2Y (x3) freon semi-hermetic reciprocating refrigeration compressors. Our capacity table is based on the used type of Freon. You can also use this compressors on alternative types of Freon. For all the other specs (if available), see the picture of the manufacturer model plate or the attached pdf file. \*Why choose for HOSBV? Were not only the largest used refrigeration specialist in Europe, but also, we deliver all equipment including an extensive test, warranty and industrial cleaning. \*Optional we can also arrange the logistics.