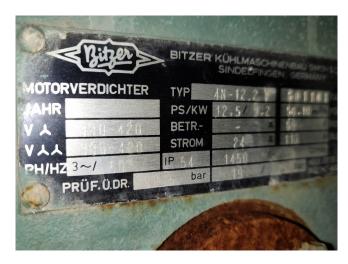

#### Used Bitzer 4N-12.2Y (x3)

Used, well maintened Bitzer cooling / freezing unit. Based on Bitzer 4N-12.2Y (x3) freon semi-hermetic reciprocating refrigeration compressors. Our capacity table is based on the used type of Freon. You can also use this compressors on alternative types of Freon. For all the other specs (if available), see the picture of the manufacturer model plate or the attached pdf file. \*Why choose for HOSBV? Were not only the largest used refrigeration specialist in Europe, but also, we deliver all equipment including an extensive test, warranty and industrial cleaning. \*Optional we can also arrange the logistics.