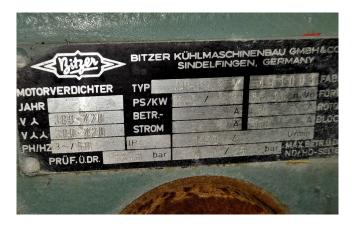

#### Used Bitzer 4N-12.2Y (x3)

Used, well maintened Bitzer cooling / freezing unit. Based on Bitzer 4N-12.2Y (x3) freon semi-hermetic reciprocating refrigeration compressors. Our capacity table is based on the used type of Freon. You can also use this compressors on alternative types of Freon. For all the other specs (if available), see the picture of the manufacturer model plate or the attached pdf file. \*Why choose for HOSBV? Were not only the largest used refrigeration specialist in Europe, but also, we deliver all equipment including an extensive test, warranty and industrial cleaning. \*Optional we can also arrange the logistics.