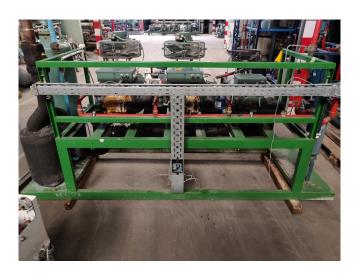

### **Specifications**

| Brand               | Bitzer                   |
|---------------------|--------------------------|
| Туре                | 4N-12.2Y (x3)            |
| Refrigerant         | Freon                    |
| Refrigerant type    | R 404 A or other types   |
| kW at -5°C/+40°C    | 114                      |
| kW at -10°C/+40°C   | 93.9                     |
| kW at -20°C/+40°C   | 61.2                     |
| kW at -30°C/+40°C   | 36.9                     |
| kW at -40°C/+40°C   | 20.1                     |
| On steel base frame | ✓                        |
| Weight in kg.       | 441kg (only              |
|                     | compressors)             |
| Package / Rack      | ✓                        |
| Sizes               | 3210x1120x1750mm         |
|                     | (LxWxH)                  |
| 1360                | Capacity in pdf is based |
|                     | on 1 compressor          |
|                     |                          |
| Stock               | 1                        |

#### Used Bitzer 4N-12.2Y (x3)

Used, well maintened Bitzer cooling / freezing unit. Based on Bitzer 4N-12.2Y (x3) freon semi-hermetic reciprocating refrigeration compressors. Our capacity table is based on the used type of Freon. You can also use this compressors on alternative types of Freon. For all the other specs (if available), see the picture of the manufacturer model plate or the attached pdf file. \*Why choose for HOSBV? Were not only the largest used refrigeration specialist in Europe, but also, we deliver all equipment including an extensive test, warranty and industrial cleaning. \*Optional we can also arrange the logistics.