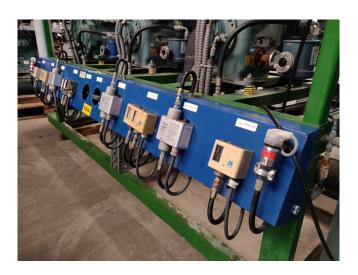

#### Used Bitzer 4N-12.2Y (x3)

Used, well maintened Bitzer cooling / freezing unit. Based on Bitzer 4N-12.2Y (x3) freon semi-hermetic reciprocating refrigeration compressors. Our capacity table is based on the used type of Freon. You can also use this compressors on alternative types of Freon. For all the other specs (if available), see the picture of the manufacturer model plate or the attached pdf file. \*Why choose for HOSBV? Were not only the largest used refrigeration specialist in Europe, but also, we deliver all equipment including an extensive test, warranty and industrial cleaning. \*Optional we can also arrange the logistics.