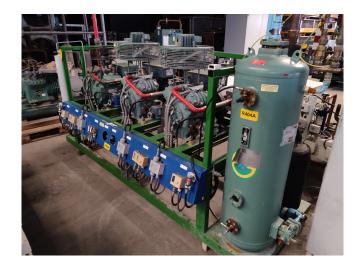

# Bitzer 4N-12.2Y (x3)

#### Used Bitzer 4N-12.2Y (x3)

Used, well maintened Bitzer cooling / freezing unit. Based on Bitzer 4N-12.2Y (x3) freon semi-hermetic reciprocating refrigeration compressors. Our capacity table is based on the used type of Freon. You can also use this compressors on alternative types of Freon. For all the other specs (if available), see the picture of the manufacturer model plate or the attached pdf file. \*Why choose for HOSBV? Were not only the largest used refrigeration specialist in Europe, but also, we deliver all equipment including an extensive test, warranty and industrial cleaning. \*Optional we can also arrange the logistics.